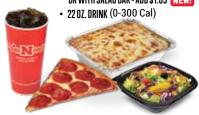

## SALAD & A SLICE

GIANT SLICE OF PIZZA (350-460 Cal) HOUSE SALAD (290-480 Cal) OR WITH SALAD BAR - ADD \$1.85 NEW! 22 0Z. DRINK (0-300 Cal)