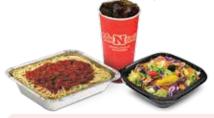

# SPAGHETTI & SALAD

SPAGHETTI WITH MEAT SAUCE (550 Cal) HOUSE SALAD (290-480 Cal) OR WITH SALAD BAR - ADD \$1.85 NEW! 22 07. DRINK (0-300 Cal)