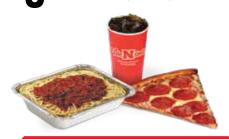

## SPAGHETTI & A SLICE

GIANT SLICE OF PIZZA (350-460 Cal) SPAGHETTI WITH MEAT SAUCE (550 Cal) 22 07. DRINK (0-300 Cal)