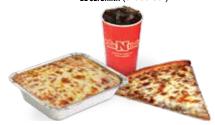

### EXPRESS LUNCH SPECIAL

GIANT SLICE OF PIZZA (350-460 Cal) BREADTWIST (770/740 Cal) (Garlic or Cinnamon)