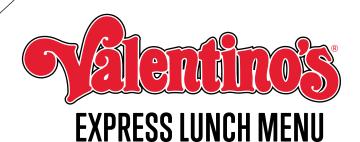

### EXPRESS LUNCH SPECIAL

GIANT SLICE OF PIZZA (350-460 Cal) BREADTWIST (770/740 Cal) (Garlic or Cinnamon)

HOUSE SALAD (290-480 Cal) OR WITH SALAD BAR - ADD \$1.85 NEW!

• 22 0Z. DRINK (0-300 Cal)