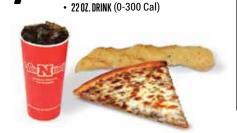

### TWO SLICES

2 GIANT SLICES OF PIZZA (350-460 Cal/Slice) 22 07. DRINK (0-300 Cal)