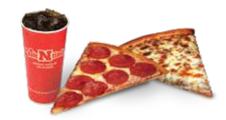

## SALAD & A SLICE

GIANT SLICE OF PIZZA (350-460 Cal) HOUSE SALAD (290-480 Cal) OR WITH SALAD BAR - ADD \$1.85 NEW! 22 0Z. DRINK (0-300 Cal)