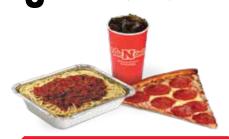

# SPAGHETTI & A SLICE

GIANT SLICE OF PIZZA (350-460 Cal) SPAGHETTI WITH MEAT SAUCE (550 Cal) 22 07. DRINK (0-300 Cal)