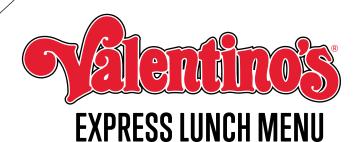

#### EXPRESS LUNCH SPECIAL

GIANT SLICE OF PIZZA (350-460 Cal) BREADTWIST (770/740 Cal) (Garlic or Cinnamon)

#### A LA CARTE

ADD A SLICE OF PIZZA TO ANY EXPRESS LUNCH (350-460 Cal) \$3.89 SLICE OF PIZZA (WITHOUT EXPRESS LUNCH) (350-460 Cal) \$4.49 SALAD BAR \$7.39

GIANT GARLIC BREADTWIST (770 Cal) \$2.89 GIANT CINNAMON BREADTWIST (740 Cal) \$2.89 GIANT BROWNIE (520 Cal) \$3.49