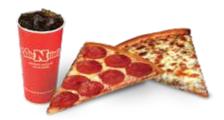

### SALAD & A SLICE

GIANT SLICE OF PIZZA (350-460 Cal) HOUSE SALAD (290-480 Cal) OR WITH SALAD BAR - ADD \$1.85 NEW! 22 0Z. DRINK (0-300 Cal)