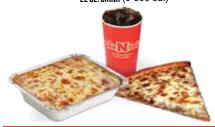

# LASAGNE & A SLICE

GIANT SLICE OF PIZZA (350-460 Cal) BAKED LASAGNE (730 Cal) (with Meat Sauce) 22 0Z. DRINK (0-300 Cal)