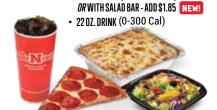

### SALAD & A SLICE

GIANT SLICE OF PIZZA (350-460 Cal) HOUSE SALAD (290-480 Cal) OR WITH SALAD BAR - ADD \$1.85 NEW! 22 0Z. DRINK (0-300 Cal)