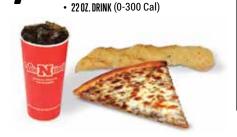

#### TWO SLICES

2 GIANT SLICES OF PIZZA (350-460 Cal/Slice) 22 07. DRINK (0-300 Cal)