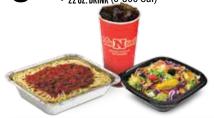

# SPAGHETTI & SALAD

SPAGHETTI WITH MEAT SAUCE (550 Cal) HOUSE SALAD (290-480 Cal) OR WITH SALAD BAR - ADD \$1.85 NEW! 22 07. DRINK (0-300 Cal)