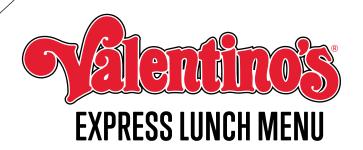

### **EXPRESS MEAL SPECIAL**

- GIANT SLICE OF PIZZA (350-460 Cal) BREADTWIST (770/740 Cal) (Garlic or Cinnamon)
- 22 0Z. DRINK (0-300 Cal)