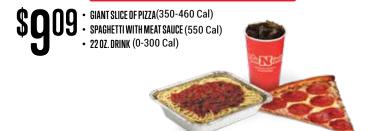

**BEATRICE** TO GO 701 COURT STREET (402) 223-3573

## INSTANTLY AVAILABLE. NOBODY COMPARES TO THIS VALUE.

# 11:00 am - 1:00 pm • Tuesday - Saturday

(Hours subject to change without notice.)

### **EXPRESS MEAL SPECIAL**

- GIANT SLICE OF PIZZA (350-460 Cal) BREADTWIST (770/740 Cal) (Garlic or Cinnamon)
- 22 0Z. DRINK (0-300 Cal)



### TWO SLICES

2 GIANT SLICES OF PIZZA (350-460 Cal/Slice)

(0-300 Cal)



### SALAD & A SLICE

- GIANT SLICE OF PIZZA (350-460 Cal)
- **HOUSE SALAD** (330-390 Cal)
- 22 0Z. DRINK (0-300 Cal)



### SPAGHETTI & A SLICE



### LASAGNE & A SLICE

- GIANT SLICE OF PIZZA (350-460 Cal)
- BAKED LASAGNE (730 Cal) (with Meat Sauce)
- 22 DZ. DRINK (0-300 Cal)



SUPER SIZE YOUR DRINK TO A 32 OZ. FOR JUST \$1.39 (0-430 Cal)

**ADD A SLICE TO ANY EXPRESS MEAL FOR ONLY \$3.79** 

Prices subject to change without notice. VALENTINOS.COM

2,000 calories a day is used for general nutrition advice, but calorie needs vary. Additional nutrition information available upon request.