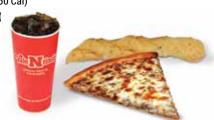

**BEATRICE** TO GO 701 COURT STREET (402) 223-3573

## INSTANTLY AVAILABLE. NOBODY COMPARES TO THIS VALUE.

# 11:00 am - 1:00 pm • Tuesday - Saturday

(Hours subject to change without notice.)

### **EXPRESS MEAL SPECIAL**

- GIANT SLICE OF PIZZA (350-460 Cal) BREADTWIST (770/740 Cal) (Garlic or Cinnamon)
- 22 0Z. DRINK (0-300 Cal)



### TWO SLICES

2 GIANT SLICES OF PIZZA (350-460 Cal/Slice)

(0-300 Cal)



### SALAD & A SLICE

- GIANT SLICE OF PIZZA (350-460 Cal)
- **HOUSE SALAD** (330-390 Cal)
- 22 0Z. DRINK (0-300 Cal)



### SPAGHETTI & A SLICE



### LASAGNE & A SLICE

- GIANT SLICE OF PIZZA (350-460 Cal)
- BAKED LASAGNE (730 Cal) (with Meat Sauce)
- 22 DZ. DRINK (0-300 Cal)



SUPER SIZE YOUR DRINK TO A 32 OZ. FOR JUST \$1.39 (0-430 Cal)

**ADD A SLICE TO ANY EXPRESS MEAL FOR ONLY \$3.79** 

Prices subject to change without notice. VALENTINOS.COM

2,000 calories a day is used for general nutrition advice, but calorie needs vary. Additional nutrition information available upon request.