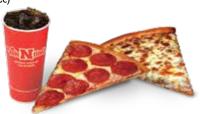

### SALAD & A SLICE

- GIANT SLICE OF PIZZA (350-460 Cal)
- **HOUSE SALAD** (330-390 Cal)
- 22 0Z. DRINK (0-300 Cal)