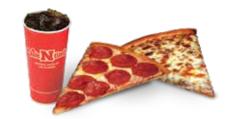

#### TWO SLICES

• 2GIANT SLICES OF PIZZA (350-460 Cal/Slice) • 22 0Z. DRINK (0-300 Cal)