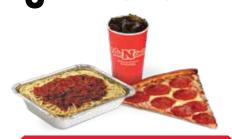

# SPAGHETTI & A SLICE

GIANT SLICE OF PIZZA (350-460 Cal) SPAGHETTI WITH MEAT SAUCE (550 Cal) 22 0Z. DRINK (0-300 Cal)