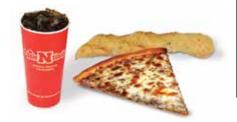

#### EXPRESS LUNCH SPECIAL

GIANT SLICE OF PIZZA (350-460 Cal) BREADTWIST (770/740 Cal) (Garlic or Cinnamon) 22 07. DRINK (0-300 Cal)