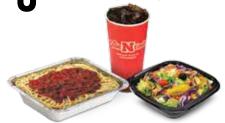

# SPAGHETTI & SALAD

SPAGHETTI WITH MEAT SAUCE (550 Cal) HOUSE SALAD (290-480 Cal) 22 07. DRINK (0-300 Cal)