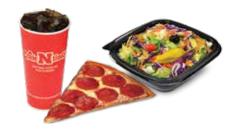

## SALAD & A SLICE

• GIANT SLICE OF PIZZA (350-460 Cal) • HOUSE SALAD (290-480 Cal) • 22 0Z. DRINK (0-300 Cal)