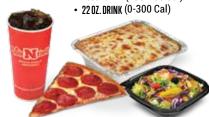

## SALAD & A SLICE

• GIANT SLICE OF PIZZA (350-460 Cal) • HOUSE SALAD (290-480 Cal) • 22 0Z. DRINK (0-300 Cal)