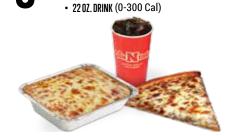

# LASAGNE & A SLICE

GIANT SLICE OF PIZZA (350-460 Cal) BAKED LASAGNE (730 Cal) (with Meat Sauce)